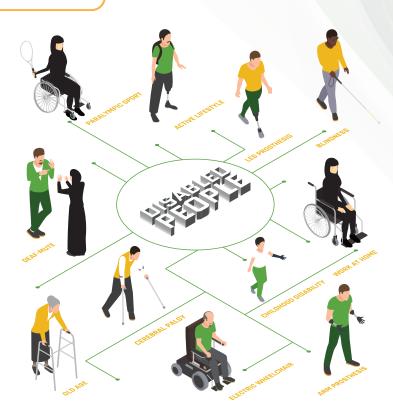

#### المعـــرض السعـــودي الدولــــي لمســتلزمـــات الإعاقــة والتأهــــيل EXHIBITION FOR DISABILITY & REHABILITATION REQUIREMENTS

The proportion of people with disabilities in the Kingdom is 5.9% i.e. 1.349.585 individuals out of a total population of 32,175,224.

57%

# STATISTICS ON DISABILITY IN THE KINGDOM OF SAUDI ARABIA

Auditory Disability 84,025
Visual Disability 181,728

Mobility Disability 304,787

Communication Disability 196,611

Self-Care Impairment 157,977

Memory Impairment 130,820

Other Physical Impairments 293,637

The Source: Disability Report - Saudi Census 2022 (issued by the General Authority for Statistics)